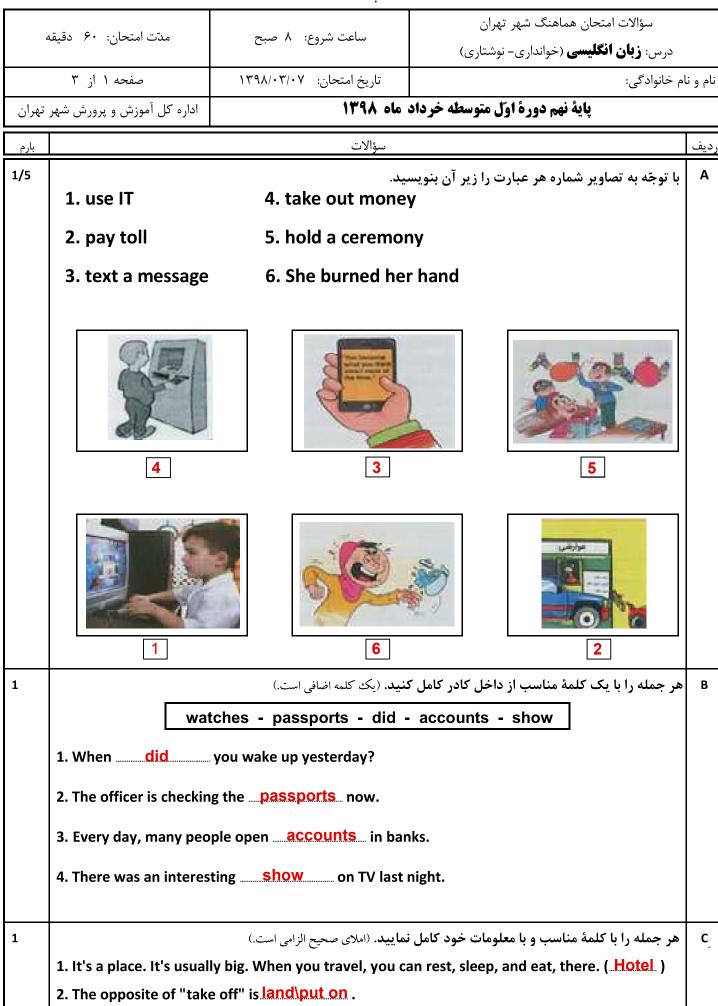

🐬 دانلود از اپلیکیشن پادرس

क دانلود از ایلیکیشن یا درس

|                            |                                                                                                                           |                     | •                                                 |                                                                |      |  |  |  |
|----------------------------|---------------------------------------------------------------------------------------------------------------------------|---------------------|---------------------------------------------------|----------------------------------------------------------------|------|--|--|--|
| مدّت امتحان: ۶۰ دقیقه      |                                                                                                                           | ع: ۸ صبح            | ساعت شد ه                                         | سؤالات امتحان هماهنگ شهر تهران                                 |      |  |  |  |
|                            |                                                                                                                           |                     |                                                   | درس: زبان انگلیسی (خوانداری- نوشتاری)                          |      |  |  |  |
|                            | صفحه ۲ از ۳                                                                                                               | ١٣٩٨/•٣/•٧          | نام خانوادگی: ۱۳۹۸/۰۳/۰۷ تاریخ امتحان: ۱۳۹۸/۰۳/۰۷ |                                                                |      |  |  |  |
| تهران                      | اره کل آموزش و پرورش شهر.                                                                                                 | اد                  | ماد ۱۳۹۸                                          | پایهٔ نهم دورهٔ اوّل متوسطه خرداد                              |      |  |  |  |
| بارم                       |                                                                                                                           |                     | سؤالات                                            |                                                                | رديف |  |  |  |
| 1                          |                                                                                                                           |                     |                                                   | مناسب ترین گزینه را انتخاب کنید.                               | D    |  |  |  |
|                            | 1. My hand is <u>bleeding</u> because I cut it. (traveling – bleeding – cooking)                                          |                     |                                                   |                                                                |      |  |  |  |
|                            | 2. A: Can you <u>call</u> the emergency? B: I don't feel well. ( break – know – call)                                     |                     |                                                   |                                                                |      |  |  |  |
|                            | 3. A: Do you like your grand parents? B: yes, I like <u>them</u> very much. (her – him – them)                            |                     |                                                   |                                                                |      |  |  |  |
|                            | 4.We can buy a postcard, an envelope and a stamp from a <b>post office</b> . (fire station-<br>post office – bus station) |                     |                                                   |                                                                |      |  |  |  |
| 1                          |                                                                                                                           |                     | ايىد.)                                            | <b>جملات زیر را کامل کنید</b> . (در سؤال اول به تصویر دقت نم   | E    |  |  |  |
|                            | 1. A: How did he con                                                                                                      | ne to Iran?         |                                                   | n                                                              |      |  |  |  |
|                            | B: He came                                                                                                                | to Iran by pla      | ne .                                              | A A                                                            |      |  |  |  |
|                            | 2. A: What do                                                                                                             | bes vour mother d   | o?                                                | Champion                                                       |      |  |  |  |
|                            |                                                                                                                           |                     |                                                   | Contract                                                       |      |  |  |  |
|                            | B: <u>My</u> mo                                                                                                           | other works at scho | 001.                                              | C.C. C. CHERREY,                                               |      |  |  |  |
| 1/5                        |                                                                                                                           |                     | يسيد.                                             | کلمههای هر ردیف را مرتب کرده و جملهٔ درست بنو                  | F    |  |  |  |
|                            | 1. out side / on / we / Nature Day / went /.                                                                              |                     |                                                   |                                                                |      |  |  |  |
|                            | We went outside on Nature day                                                                                             |                     |                                                   |                                                                |      |  |  |  |
|                            |                                                                                                                           |                     |                                                   |                                                                |      |  |  |  |
|                            | 2. my / head / door / I / on / the / hit / .                                                                              |                     |                                                   |                                                                |      |  |  |  |
| 4/5                        |                                                                                                                           |                     |                                                   |                                                                |      |  |  |  |
| 1/5                        |                                                                                                                           |                     |                                                   | با توجّه به متن گزینهٔ صحیح را انتخاب کنید.                    | G    |  |  |  |
|                            |                                                                                                                           | •                   | -                                                 | sout <sup>2</sup> fires and <u>saves</u> <sup>3</sup> people's |      |  |  |  |
|                            |                                                                                                                           | -                   | -                                                 | very hard. They go to work <sup>5</sup>                        |      |  |  |  |
|                            | shifts. They work at a / an fire station <sup>6</sup> .                                                                   |                     |                                                   |                                                                |      |  |  |  |
|                            | 1. a) be                                                                                                                  | b) to be            | c) being                                          | d) are                                                         |      |  |  |  |
|                            | 2. a) puts                                                                                                                | b) put off          | c) put on                                         | d) puts out                                                    |      |  |  |  |
|                            | 3. a) save                                                                                                                | b) saving           | c) saves                                          | d) saved                                                       |      |  |  |  |
|                            | 4. a) hard                                                                                                                | b) difficult        | c) easy                                           | d) funny                                                       |      |  |  |  |
|                            | 5. a) on                                                                                                                  | b) in               | c) at                                             | d) to                                                          |      |  |  |  |
|                            | 6. a) bank                                                                                                                | b) fire station     | c) school                                         | d) police station                                              |      |  |  |  |
| 🦻 دانلود از اپلیکیشن پادرس |                                                                                                                           |                     |                                                   |                                                                |      |  |  |  |