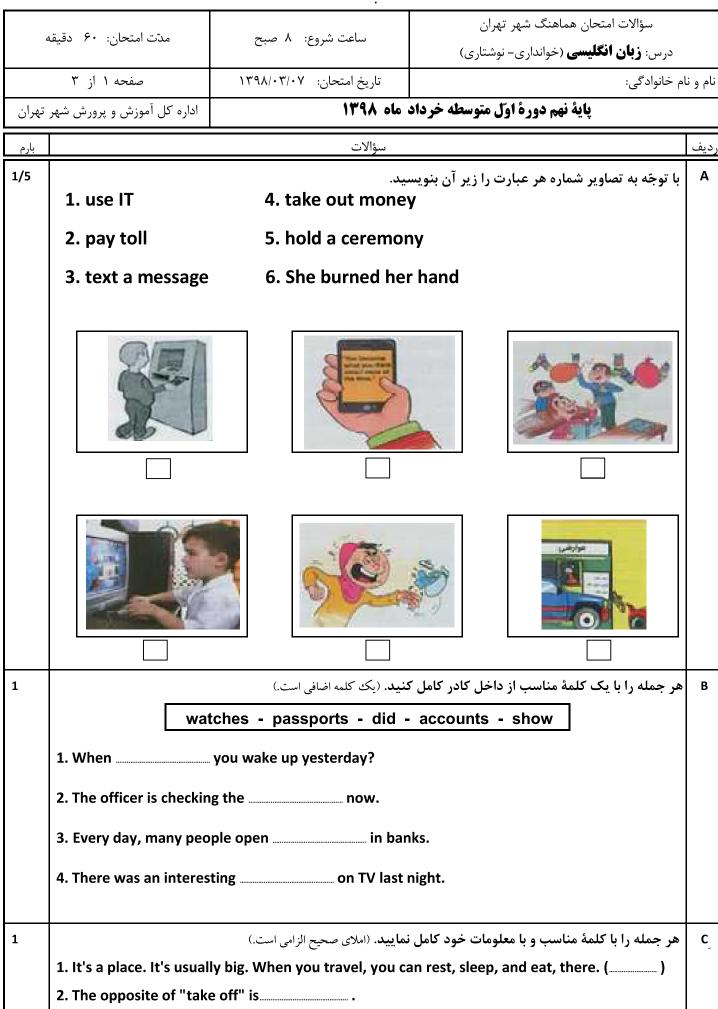

👘 دانلود از اپلیکیشن یادرس

|                                                          |                                                                                                                                                                                                                  |                                               | باسمة تعالى   |                                                             |      |  |  |  |
|----------------------------------------------------------|------------------------------------------------------------------------------------------------------------------------------------------------------------------------------------------------------------------|-----------------------------------------------|---------------|-------------------------------------------------------------|------|--|--|--|
| مدّت امتحان: ۶۰ دقیقه<br>صفحه ۲ از ۳                     |                                                                                                                                                                                                                  |                                               |               | سؤالات امتحان هماهنگ شهر تهران                              |      |  |  |  |
|                                                          |                                                                                                                                                                                                                  | ۸ صبح                                         | ساعت شروع:    | درس: زبان انگلیسی (خوانداری- نوشتاری)                       |      |  |  |  |
|                                                          |                                                                                                                                                                                                                  | ١٣٩٨/•٣/•٧                                    | تاريخ امتحان: | م خانوادگی:                                                 |      |  |  |  |
| تهران                                                    | اره کل آموزش و پرورش شهر                                                                                                                                                                                         | اد                                            | د ماد ۱۳۹۸    | پایهٔ نهم دورهٔ اوّل متوسطه خرداد                           |      |  |  |  |
| بارم                                                     |                                                                                                                                                                                                                  |                                               | سؤالات        |                                                             | رديف |  |  |  |
| 1                                                        |                                                                                                                                                                                                                  |                                               |               | <b>ىناسبترين گزينه را انتخاب كنيد.</b>                      | D    |  |  |  |
|                                                          | 1. My hand is because I cut it. (traveling – bleeding – cooking)                                                                                                                                                 |                                               |               |                                                             |      |  |  |  |
|                                                          | 2. A: Can you the emergency? B: I don't feel well. ( break – know – call)                                                                                                                                        |                                               |               |                                                             |      |  |  |  |
|                                                          | <ul> <li>3. A: Do you like your grand parents? B: yes, I like very much. (her – him – them)</li> <li>4.We can buy a postcard, an envelope and a stamp from a (fire station post office – bus station)</li> </ul> |                                               |               |                                                             |      |  |  |  |
|                                                          |                                                                                                                                                                                                                  |                                               |               |                                                             |      |  |  |  |
| 1                                                        |                                                                                                                                                                                                                  |                                               | ماييد.)       | <b>جملات زیر را کامل کنید</b> . (در سؤال اول به تصویر دقت ن | E    |  |  |  |
|                                                          | 1. A: How did he con                                                                                                                                                                                             | ne to Iran?                                   |               | л                                                           |      |  |  |  |
|                                                          | В: Не                                                                                                                                                                                                            | A A                                           |               |                                                             |      |  |  |  |
|                                                          | 2. A: do                                                                                                                                                                                                         | oes vour mother (                             | do?           | Commission 2                                                |      |  |  |  |
| 2. A: does your mother do?<br>B: mother works at school. |                                                                                                                                                                                                                  |                                               |               | Carl                                                        |      |  |  |  |
|                                                          | B: mo                                                                                                                                                                                                            | other works at scr                            | 1001.         |                                                             |      |  |  |  |
| 1/5                                                      |                                                                                                                                                                                                                  |                                               | تويسيد.       | کلمههای هر ردیف را مرتب کرده و جملهٔ درست بن                | F    |  |  |  |
|                                                          | 1. out side / on / w                                                                                                                                                                                             | 1. out side / on / we / Nature Day / went / . |               |                                                             |      |  |  |  |
|                                                          |                                                                                                                                                                                                                  |                                               |               |                                                             |      |  |  |  |
|                                                          | 2 my / head / door / 1 / on / the / hit /                                                                                                                                                                        |                                               |               |                                                             |      |  |  |  |
| 2. my / head / door /I / on / the / hit / .              |                                                                                                                                                                                                                  |                                               |               |                                                             |      |  |  |  |
| 1/5                                                      |                                                                                                                                                                                                                  |                                               |               | مرین میں                | , G  |  |  |  |
| 1/5                                                      |                                                                                                                                                                                                                  |                                               |               | ا توجّه به متن گزینهٔ صحیح را انتخاب کنید.                  | •    |  |  |  |
|                                                          |                                                                                                                                                                                                                  |                                               |               | <sup>2</sup> fires and <sup>3</sup> people's                |      |  |  |  |
|                                                          |                                                                                                                                                                                                                  |                                               |               | ery hard. They go to work5                                  |      |  |  |  |
|                                                          | shifts. They work at a                                                                                                                                                                                           | a / an                                        |               |                                                             |      |  |  |  |
|                                                          | 1. a) be                                                                                                                                                                                                         | b) to be                                      | c) being      | d) are                                                      |      |  |  |  |
|                                                          | 2. a) puts                                                                                                                                                                                                       | b) put off                                    | c) put on     | d) puts out                                                 |      |  |  |  |
|                                                          | 3. a) save                                                                                                                                                                                                       | b) saving                                     | c) saves      | d) saved                                                    |      |  |  |  |
|                                                          |                                                                                                                                                                                                                  | b) difficult                                  | c) easy       | d) funny                                                    |      |  |  |  |
|                                                          |                                                                                                                                                                                                                  | b) in                                         | c) at         | d) to                                                       |      |  |  |  |
|                                                          |                                                                                                                                                                                                                  |                                               |               |                                                             |      |  |  |  |
|                                                          | 6.a) bank                                                                                                                                                                                                        | b) fire station                               | c) school     | d) police station                                           |      |  |  |  |
|                                                          | 🧒 دانلود از اپلیکیشن پادرس                                                                                                                                                                                       |                                               |               |                                                             |      |  |  |  |