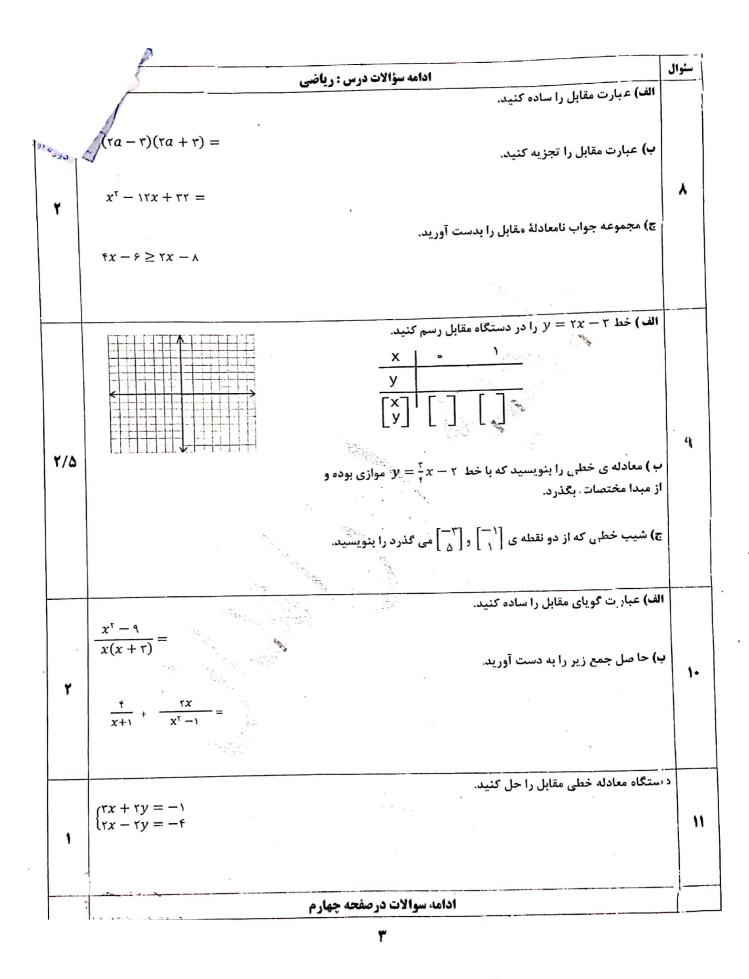

دانلود از اپلیکیشن پادرس

P

47.0

$$\begin{array}{c} qV-qA \\ (V-qA \\ (Q) = 0 \\ (Q)$$

$$\begin{array}{c} A_{-} [U_{-}] = V_{-} =$$